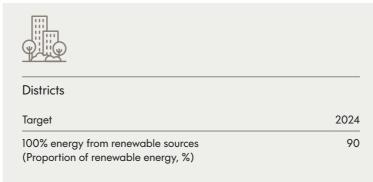

## Sustainability targets









## Sustainability targets cont.



| Financing                                                   |      |
|-------------------------------------------------------------|------|
| Target                                                      | 2024 |
| 100% green financing                                        | 99   |
| PRR                                                         |      |
| Customers                                                   |      |
| Target                                                      | 2024 |
| Customer Satisfaction Index (CSI) at least 80 <sup>1)</sup> | _    |
| 100% green leases <sup>2)</sup> of newly signed space       | 98   |
| 100% green leases <sup>2)</sup> of total space              | 92   |
|