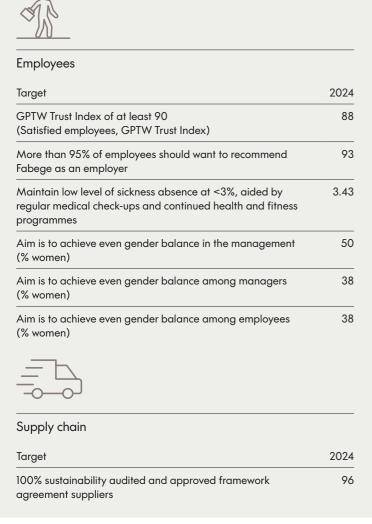

## Sustainability targets

## Sustainability targets cont.

| Financing                                                   |      |
|-------------------------------------------------------------|------|
| Target                                                      | 2024 |
| 100% green financing                                        | 99   |
| PRR                                                         |      |
| Customers                                                   |      |
| Target                                                      | 2024 |
| Customer Satisfaction Index (CSI) at least 80 <sup>1)</sup> | _    |
| 100% green leases <sup>2)</sup> of newly signed space       | 98   |
| 100% green leases <sup>2)</sup> of total space              | 92   |
|                                                             |      |
| Business ethics                                             |      |
|                                                             | 2024 |