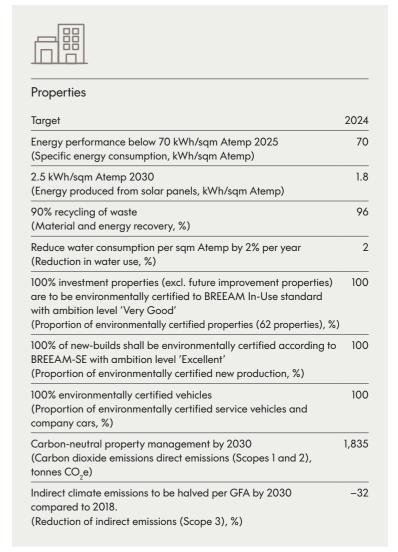

## Sustainability targets









## Sustainability targets cont.



| Financing                                                   |      |
|-------------------------------------------------------------|------|
| Target                                                      | 2024 |
| 100% green financing                                        | 99   |
| PRR                                                         |      |
| Customers                                                   |      |
| Target                                                      | 2024 |
| Customer Satisfaction Index (CSI) at least 80 <sup>1)</sup> | _    |
| 100% green leases <sup>2)</sup> of newly signed space       | 98   |
| 100% green leases <sup>2)</sup> of total space              | 92   |
|